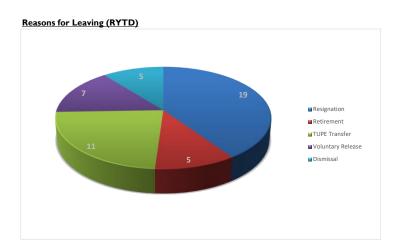

| 2                  | 2             | 2                                | 2.0                                                             | - 1                                | -                       | 1.00   | 12.50%                                                                                                          |
| Finance                               | 46                               | 29.3                                 | 23                 | 21            | 9                                | 7.9                                                             | 3                                  | 7 -                     | -21.40 | 14.53%                                                                                                          |



## Pay Elements Report (Month)

| Directorate                           | Actual Basic<br>Salary Spend | Overtime Spend (Plain) | Overtime Spend<br>(Enhanced) | Additional duties<br>/ Acting Up | Other Payments | Total Basic<br>salary spend<br>(with actual on<br>costs) | Pay Elements<br>Tracker<br>(based on<br>previous<br>month) |
|---------------------------------------|------------------------------|------------------------|------------------------------|----------------------------------|----------------|----------------------------------------------------------|------------------------------------------------------------|
|                                       | 7,483.00                     | 0.00                   | 0.00                         | 0.00                             |