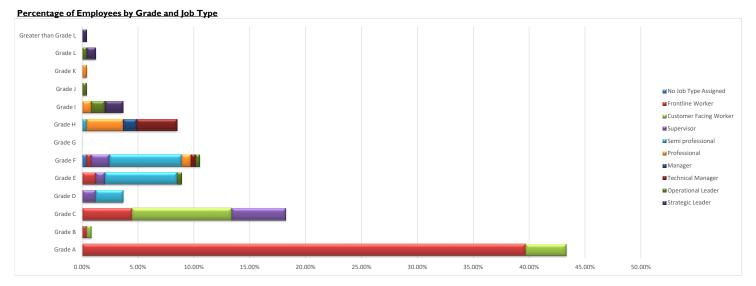

| 35        | 2          | 0          | 0 | 2                                 |
| Integrated Finance                    | 21        | 2          | 1          | 0 | 2                                 |
| Finance                               | 223       | 22         | 2          | 0 | 8                                 |

**Employee Count by Management** 

|             |     | Number of<br>Employees (FTE) | % of workforce<br>(FTE) |
|-------------|-----|------------------------------|-------------------------|
| Manager     | 44  | 42.1                         | 25.83%                  |
| Non Manager | 203 | 120.9                        | 74.17%                  |
| Finance     | 247 | 163.0                        | 100.00%                 |

Manager - anyone that has line management



Turnover Report (Month)

| I urnover Report (Month)              |                                  |                                      |                                                                        |               |                                                             |                                                                 |                                    |    |                             |            |
|---------------------------------------|----------------------------------|--------------------------------------|------------------------------------------------------------------------|---------------|-------------------------------------------------------------|-----------------------------------------------------------------|-----------------------